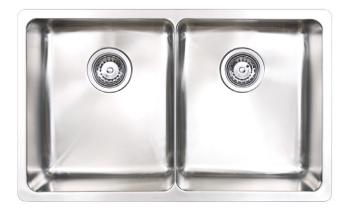

# Kubic 726 Blade 💌

Collection: Elevate

## Soft, minimalist architectural aesthetic. Smooth, square lines.

The simplicity, square lines and sleek satin finish of the Kubic series create a soft architectural aesthetic that will complement minimalist and contemporary design influences. Superior edge finish means that Kubic sinks are suitable for abovemount or undermount installation.

- Square lines and silk finish
- \_ Superior rim finish, designed for abovemount or undermount installation
- \_ 1.0 mm thick premium 304 grade stainless steel
- Deep, large capacity bowls \_
- Easy to clean corners \_ \_ Sound deadening
- \_ Designer basket waste