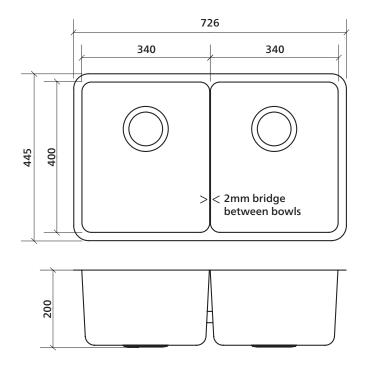

#### **Product details**

SUMMARY Two bowls, standard size, ultra-thin 2mm divider between bowls WASTE Includes basket waste Optional overflow kit available OVERFLOW BOWL SIZE Each bowl 340 x 400 mm, 200 mm deep Each bowl 25 litres CAPACITY ACCESSORIES A variety of accessories is available.

Blade 'no splash' design – 2mm ultra-thin divider between bowls.