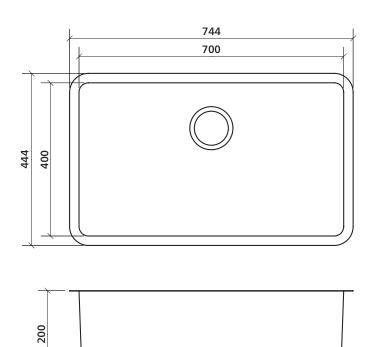

#### **Product details**

Single bowl, extra-large SUMMARY Includes basket waste WASTE Optional overflow kit available OVERFLOW

700 x 400 mm, 200 mm deep **BOWL SIZE** 

55 litres CAPACITY

ACCESSORIES A variety of accessories is available.

- All measurements are in millimetres.
- Always use the actual product to verify cutout.
- Use silicone sealant. Do not use epoxy type adhesives.
- Specifications may vary without notice as part of our continuous improvement practices.