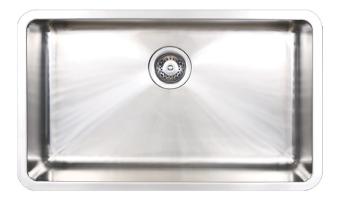

## Soft, minimalist architectural aesthetic. Smooth, square lines.

The simplicity, square lines and sleek satin finish of the Kubic series create a soft architectural aesthetic that will complement minimalist and contemporary design influences. Superior edge finish means that Kubic sinks are suitable for abovemount or undermount installation.

- Square lines and silk finish
- Superior rim finish, designed for abovemount or undermount installation 1.0 mm thick premium 304 grade stainless steel
- Deep, large capacity bowls
- Easy to clean corners Sound deadening
- Designer basket waste