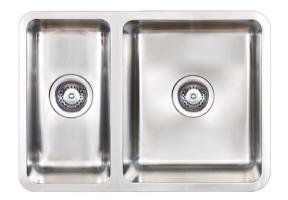

## Kubic 560

Collection: Elevate

## Soft, minimalist architectural aesthetic. Smooth, square lines.

The simplicity, square lines and sleek satin finish of the Kubic series create a soft architectural aesthetic that will complement minimalist and contemporary design influences. Superior edge finish means that Kubic sinks are suitable for abovemount or undermount installation.

- Square lines and silk finish
- -Superior rim finish, designed for abovemount or undermount installation
- \_ 1.0 mm thick premium 304 grade stainless steel
- \_ Deep, large capacity bowls \_ Easy to clean corners
- Sound deadening \_
- \_ Designer basket waste
- Order codes