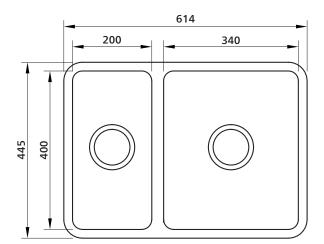

## Product details

| SUMMARY     | 1 + ½ bowls                                                                 |
|-------------|-----------------------------------------------------------------------------|
| WASTE       | 90 mm designer basket waste                                                 |
| OVERFLOW    | Optional overflow kit available                                             |
| BOWL SIZE   | Standard: 340 x 400 mm, 200 mm deep<br>Half bowl: 200 X 400 mm, 180 mm deep |
|             | Bowl surround 22 mm, between bowls 30 mm                                    |
| CAPACITY    | Standard bowl: 25 litres                                                    |
|             | Half bowl: 16 litres                                                        |
| ACCESSORIES | A variety of accessories is available.                                      |