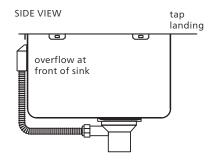

# **OPTIONAL OVERFLOW**

Overflow located at front of sink, opposite tap landing.

- All measurements are in millimetres.
- Always use the actual product to verify cutout.
- Use silicone sealant. Do not use epoxy type adhesives.
- Specifications may vary without notice as part of our continuous improvement practices.