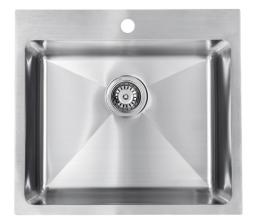

## Sleek utility sink with extra-deep bowl and tap platform. Square lines, architectural aesthetic.

The simplicity, square lines and sleek satin finish of the Kubic series create a soft architectural aesthetic to complement contemporary and classic design

Kubic Deep sinks are perfect for your outdoor kitchen, pantry and designer laundry.

- Square lines and silk finish
- Square corners, flat rim (sits flat on benchtop)
- Large built-in tap platform
- 1.0 mm thick premium 304 grade stainless steel
- Extra-deep bowls 240 mm
- Easy to clean corners
- Optional overflow, located at front of sink
- Sound deadening
- Designer basket wastes