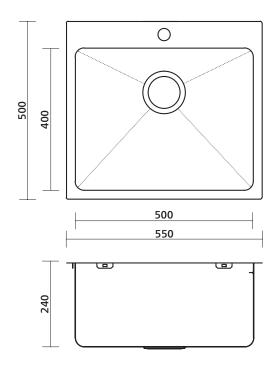

#### **Product details**

SUMMARY Single bowl

WASTE Includes basket waste

Optional overflow, located at front of sink opposite tap landing OVERFLOW

500 x 400 mm, 240 mm deep BOWL SIZE

CAPACITY

ACCESSORIES A variety of accessories is available.