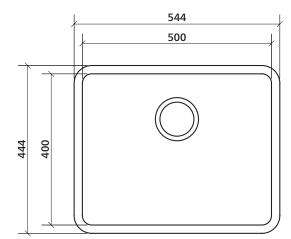

# Product details

| SUMMARY     | Single bowl                            |
|-------------|----------------------------------------|
| WASTE       | Includes basket waste                  |
| OVERFLOW    | Optional overflow kit available        |
| BOWL SIZE   | 500 x 400 mm, 200 mm deep              |
| CAPACITY    | 40 litres                              |
| ACCESSORIES | A variety of accessories is available. |
|             |                                        |

200 mm deep

### Please note

- All measurements are in millimetres.
  Always use the actual product to verify cutout.
- Use silicone sealant. Do not use epoxy type adhesives.
- Specifications may vary without notice as part of our continuous improvement practices.