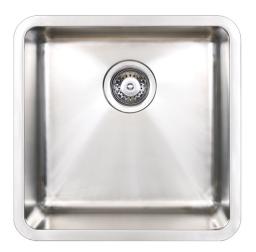

# Soft, minimalist architectural aesthetic. Smooth, square lines.

The simplicity, square lines and sleek satin finish of the Kubic series create a soft architectural aesthetic that will complement minimalist and contemporary design influences. Superior edge finish means that Kubic sinks are suitable for abovemount or undermount installation.

- Square lines and silk finish
- Superior rim finish, designed for abovemount or undermount installation
- 1.0 mm thick premium 304 grade stainless steel
- Deep, large capacity bowls
- Easy to clean corners
- Sound deadening
- Designer basket waste