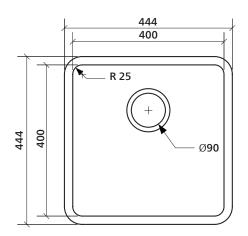

### **Product details**

SUMMARY Single bowl

WASTE Includes basket waste

OVERFLOW Optional overflow kit available BOWL SIZE 400 x 400 mm, 200 mm deep

CAPACITY 32 litres

ACCESSORIES A variety of accessories is available.

200 mm deep