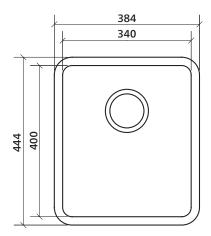

## Product details

| SUMMARY     | Single bowl, standard                  |
|-------------|----------------------------------------|
| WASTE       | Includes basket waste                  |
| OVERFLOW    | Optional overflow kit available        |
| BOWL SIZE   | 340 x 400 mm, 200 mm deep              |
| CAPACITY    | 25 litres                              |
| ACCESSORIES | A variety of accessories is available. |
|             |                                        |

200 mm deep

SEIMA kitchen + laundry + bathroom ware