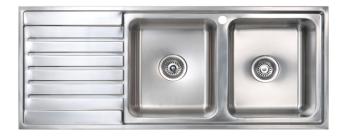

## Kubic 200 with drainer

Collection: Elevate

### Kubic sink with drainer. Square, contemporary styling.

The simplicity, square lines and sleek satin finish of the Kubic series create a soft architectural aesthetic to complement contemporary and classic design influences.

- Square lines and silk finish \_
- \_ 0.8mm thick premium 304 grade stainless steel \_
- Deep, large capacity bowls
- Easy to clean rounded corners Sound deadening Designer basket wastes -\_
- \_