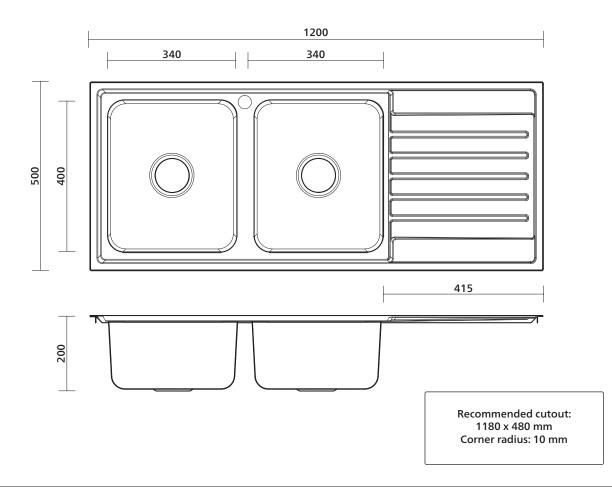

### Product details

| SUMMARY     | Two bowls, one drainer on right or left |
|-------------|-----------------------------------------|
| WASTE       | Includes 90 mm designer basket waste    |
|             | Optional overflow kit available         |
| BOWL SIZE   | Each bowl 340 x 400 mm, 200 mm deep     |
| ACCESSORIES | A variety of accessories is available.  |

#### Please note

- All measurements are in millimetres.
  Always use the actual product to verify cutout.
- Use silicone sealant. Do not use epoxy type adhesives.

- Specifications may vary without notice as part of our continuous improvement practices.