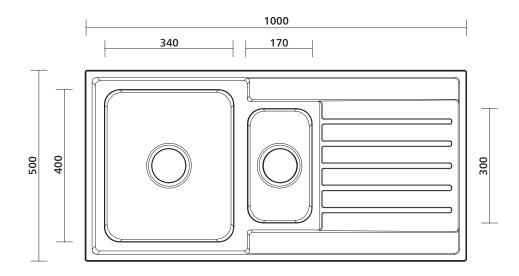

### **Product details**

SUMMARY 1+1/2 bowls, one drainer on right or left

WASTE Includes basket waste

Optional overflow kit available

BOWL SIZE Standard bowl: 340 x 400 mm, 200 mm deep

Half bowl: 170 x 300 mm, 170 mm deep