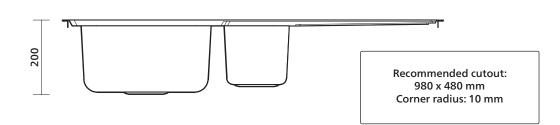

### **Product details**

SUMMARY 1+1/2 bowls, one drainer on right or left

WASTE Includes basket waste

Optional overflow kit available

BOWL SIZE Standard bowl: 340 x 400 mm, 200 mm deep

Half bowl: 170 x 300 mm, 170 mm deep

ACCESSORIES A variety of accessories is available.

- All measurements are in millimetres.
- Always use the actual product to verify cutout.
- Use silicone sealant. Do not use epoxy type adhesives.
- Specifications may vary without notice as part of our continuous improvement practices.