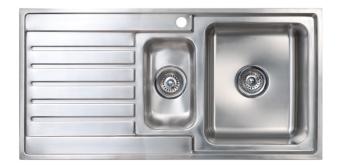

## Kubic sink with drainer. Square, contemporary styling.

The simplicity, square lines and sleek satin finish of the Kubic series create a soft architectural aesthetic to complement contemporary and classic design

- Square lines and silk finish
- 0.8mm thick premium 304 grade stainless steel
- Deep, large capacity bowls
- Easy to clean rounded corners
- Sound deadening
- Designer basket wastes