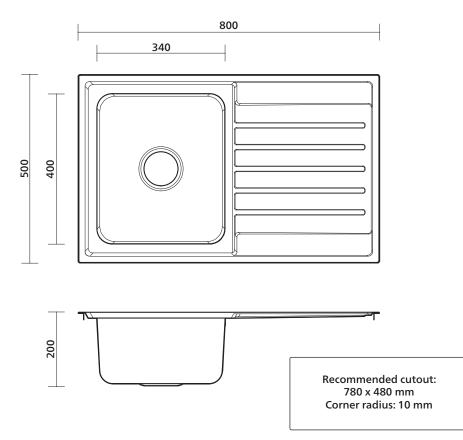

#### Product details

| SUMMARY     | One bowl, one drainer on right or left |  |
|-------------|----------------------------------------|--|
| WASTE       | Includes basket waste                  |  |
|             | Optional overflow kit available        |  |
| BOWL SIZE   | 340 x 400 mm, 200 mm deep              |  |
| ACCESSORIES | A variety of accessories is available. |  |