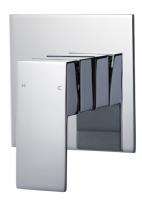

# Kato 400 wall mixer

### Bath/shower wall mixer

Inspired by primary forms, the Kato Series embodies flat planes and smooth, square edges. The contemporary design collection includes a swivel kitchen mixer, basin and shower/bath mixer.

- Square, flat planes
- Easy-to-use handle
- Premium quality, chrome finish