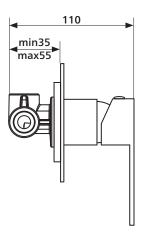

## Product details

HANDLE Lever handle
TAPHOLE 35 mm

CARTRIDGE Ceramic cartridge

MATERIAL Chrome plated solid brass construction

OTHER Hot and cold indicators

#### Please note

- All measurements are in millimetres.
- Fixing: Use silicone sealant. Do not use epoxy type adhesives.
- Use the actual product to verify installation details.
- Specifications may vary without notice as part of our continuous improvement practices.
- Clean with a damp cloth. Do not use abrasive cleaners, liquids or pastes.