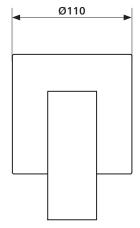

#### Please note

- All measurements are in millimetres.
- Fixing: Use silicone sealant. Do not use epoxy type adhesives.
- Use the actual product to verify installation details.
- Specifications may vary without notice as part of our continuous improvement practices.
- Clean with a damp cloth. Do not use abrasive cleaners, liquids or pastes.