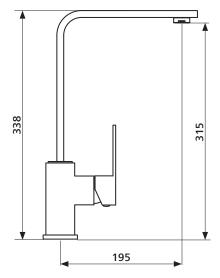

### Please note

- All measurements are in millimetres.
- Fixing: Use silicone sealant. Do not use epoxy type adhesives.
- Use the actual product to verify installation details.
- Specifications may vary without notice as part of our continuous improvement practices.
- Clean with a damp cloth. Do not use abrasive cleaners, liquids or pastes.