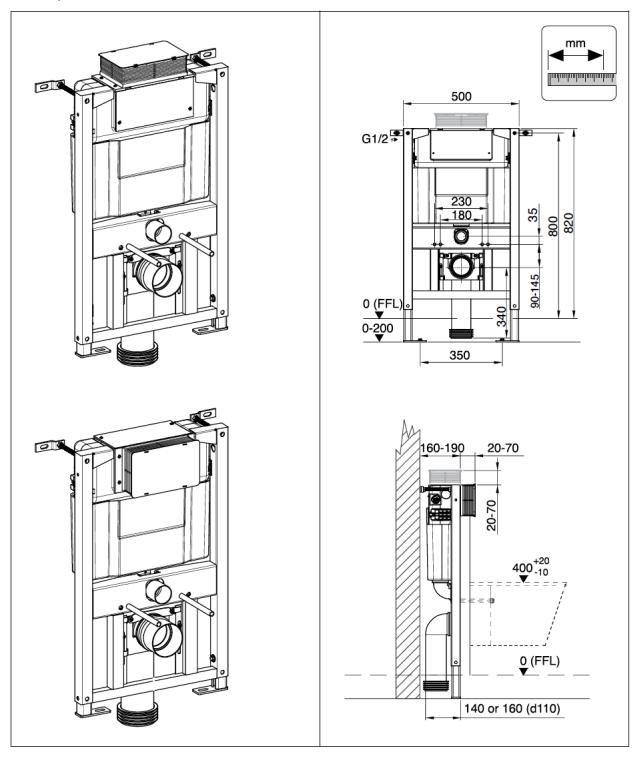

## **INWALL CISTERN C201 WITH FRAME**

## **INSTALLATION GUIDE**

- 1 Cistern must be installed by a licensed plumber. Failure to do so may void the warranty.
- 2 Refer to pan specifications for dimensions from finished floor level (FFL) to pan inlet and outlet.
- These instructions show flush plate installation for front and top access. To install flush plate for remote access, refer to the flush plate instructions.

## Please note

- All measurements are in millimetres.
- ${\mathord{\hspace{1pt}\text{--}\hspace{1pt}}}$  Specifications may vary without notice as part of our continuous improvement practices.
- Clean with a damp cloth. Do not use abrasive cleaners, liquids or pastes.