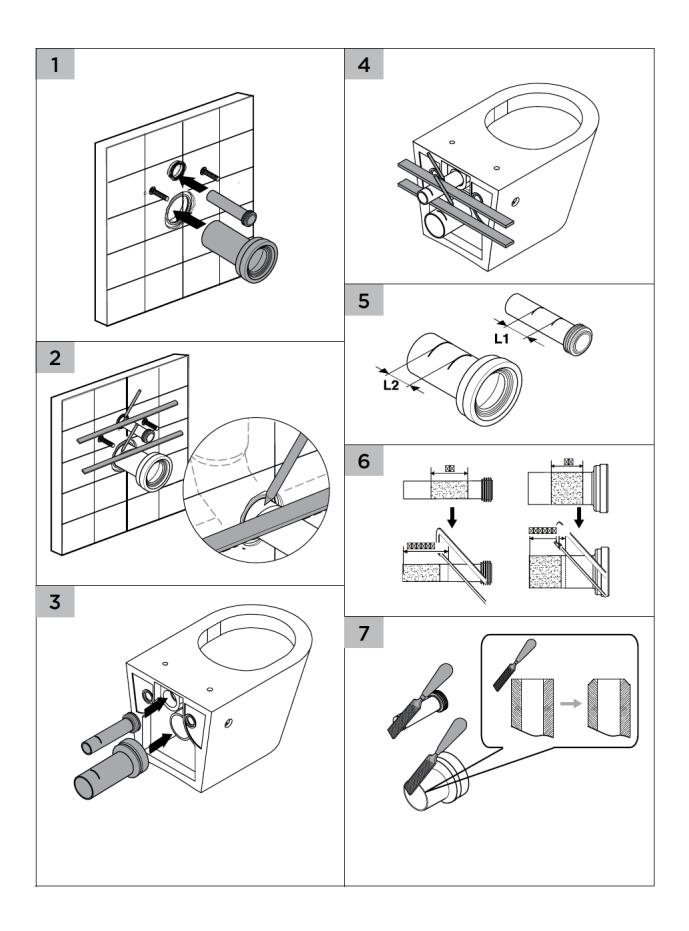

## Please note

- All measurements are in millimetres.
- ${\mathord{\hspace{1pt}\text{--}\hspace{1pt}}}$  Specifications may vary without notice as part of our continuous improvement practices.
- Clean with a damp cloth. Do not use abrasive cleaners, liquids or pastes.

seima.com.au page 2 of 8

seima.com.au page 3 of 8

seima.com.au page 4 of 8

seima.com.au page 6 of 8

seima.com.au page 7 of 8

seima.com.au page 8 of 8