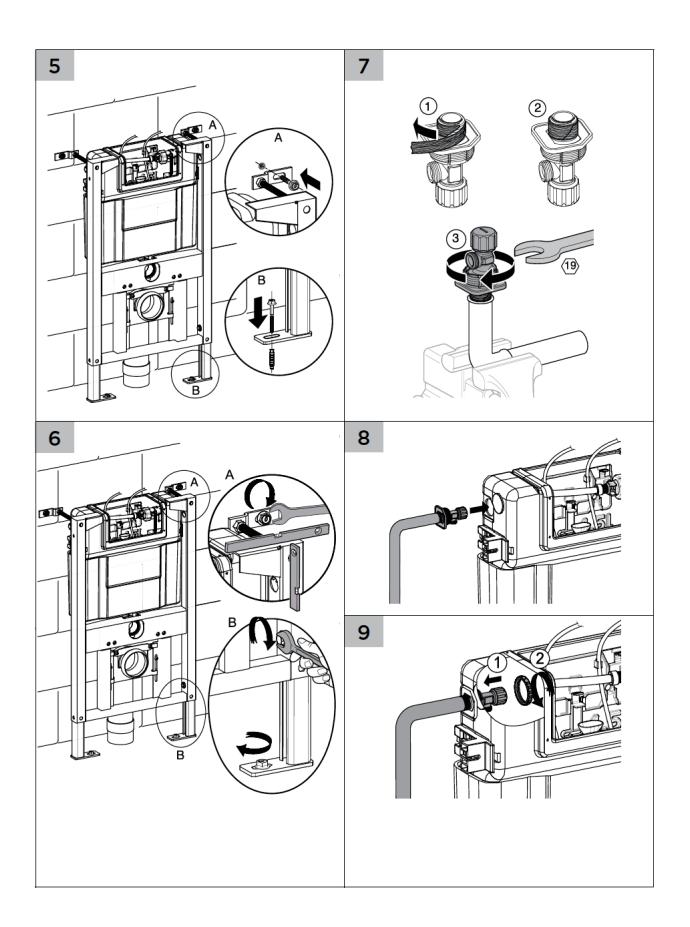

## **INWALL CISTERN C201 WITH FRAME**

## **INSTALLATION GUIDE**

- 1 Cistern must be installed by a licensed plumber. Failure to do so may void the warranty.
- 2 Refer to pan specifications for dimensions from finished floor level (FFL) to pan inlet and outlet.
- These instructions show flush plate installation for front and top access. To install flush plate for remote access, refer to the flush plate instructions.

## Please note

- All measurements are in millimetres.
- ${\mathord{\hspace{1pt}\text{--}\hspace{1pt}}}$  Specifications may vary without notice as part of our continuous improvement practices.
- Clean with a damp cloth. Do not use abrasive cleaners, liquids or pastes.