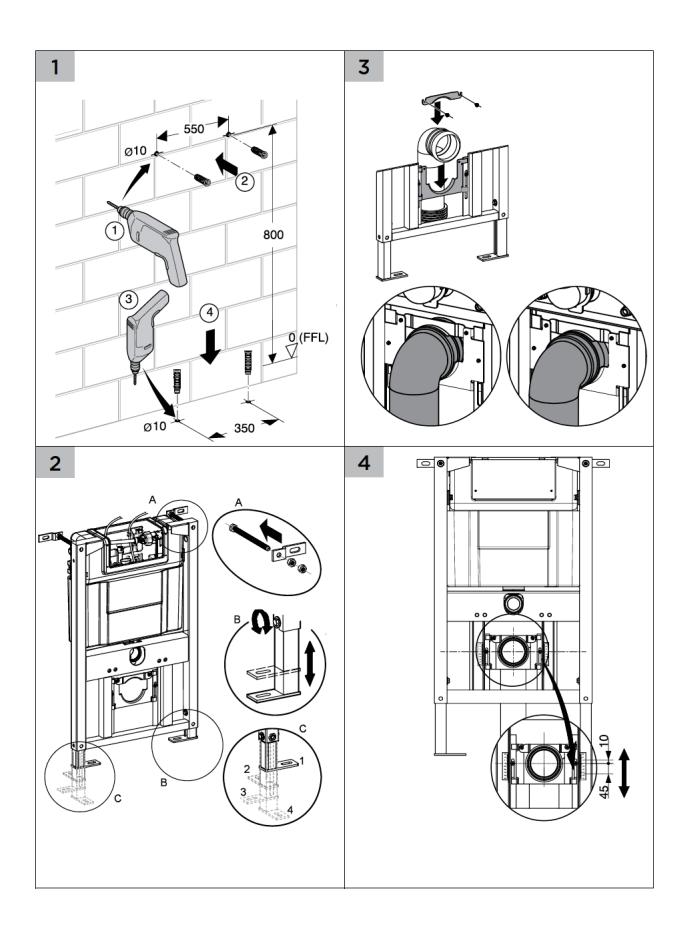

## **INWALL CISTERN C201 WITH FRAME**

## **INSTALLATION GUIDE**

- 1 Cistern must be installed by a licensed plumber. Failure to do so may void the warranty.
- 2 Refer to pan specifications for dimensions from finished floor level (FFL) to pan inlet and outlet.
- These instructions show flush plate installation for front and top access. To install flush plate for remote access, refer to the flush plate instructions.

## Please note

- All measurements are in millimetres.
- ${\mathord{\hspace{1pt}\text{--}\hspace{1pt}}}$  Specifications may vary without notice as part of our continuous improvement practices.
- Clean with a damp cloth. Do not use abrasive cleaners, liquids or pastes.