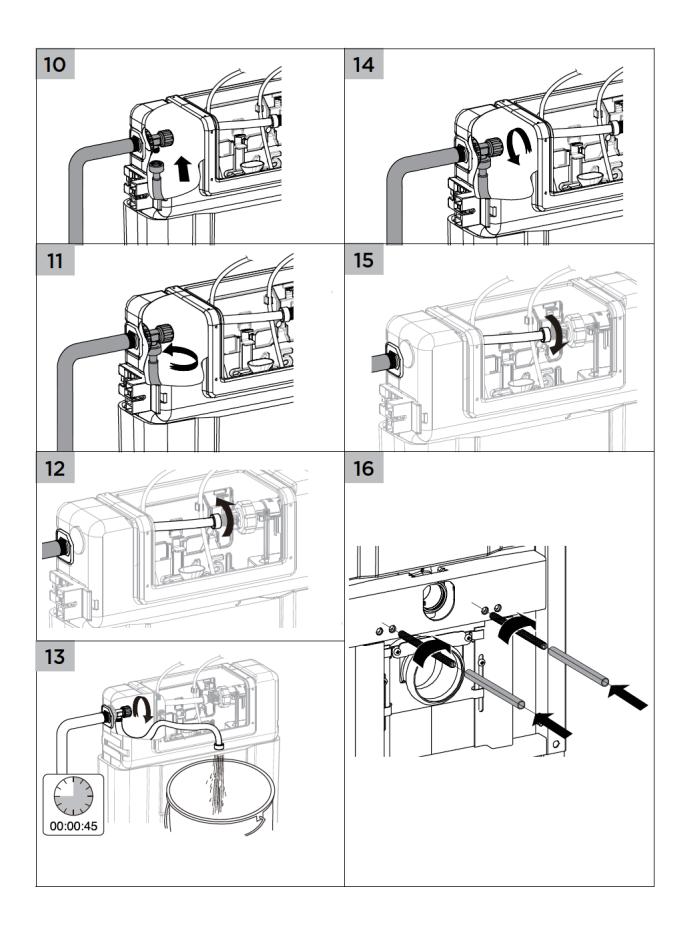

## **INWALL CISTERN C201 WITH FRAME**

## **INSTALLATION GUIDE**

- 1 Cistern must be installed by a licensed plumber. Failure to do so may void the warranty.
- 2 Refer to pan specifications for dimensions from finished floor level (FFL) to pan inlet and outlet.
- These instructions show flush plate installation for front and top access. To install flush plate for remote access, refer to the flush plate instructions.

## Please note

- All measurements are in millimetres.
- ${\mathord{\hspace{1pt}\text{--}\hspace{1pt}}}$  Specifications may vary without notice as part of our continuous improvement practices.
- Clean with a damp cloth. Do not use abrasive cleaners, liquids or pastes.