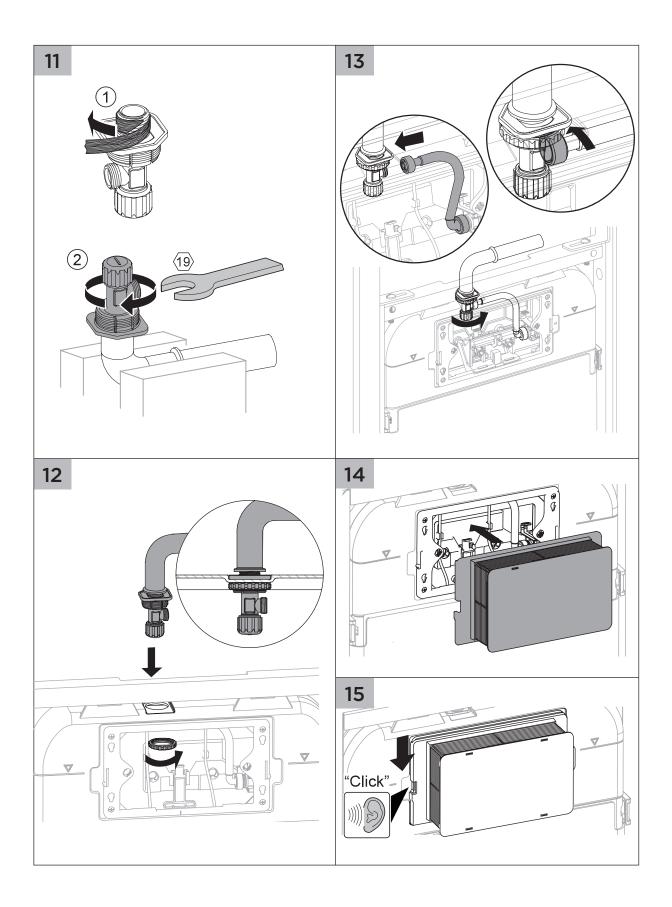

## InWall Cistern C200 with Frame

- 1 Cistern must be installed by a licensed plumber. Failure to do so may void the warranty.
- 2 Refer to pan specifications for dimensions from finished floor level (FFL) to pan inlet and outlet.
- 3 These instructions show flush plate installation for front access. To install flush plate for remote access, refer to the flush plate instructions.