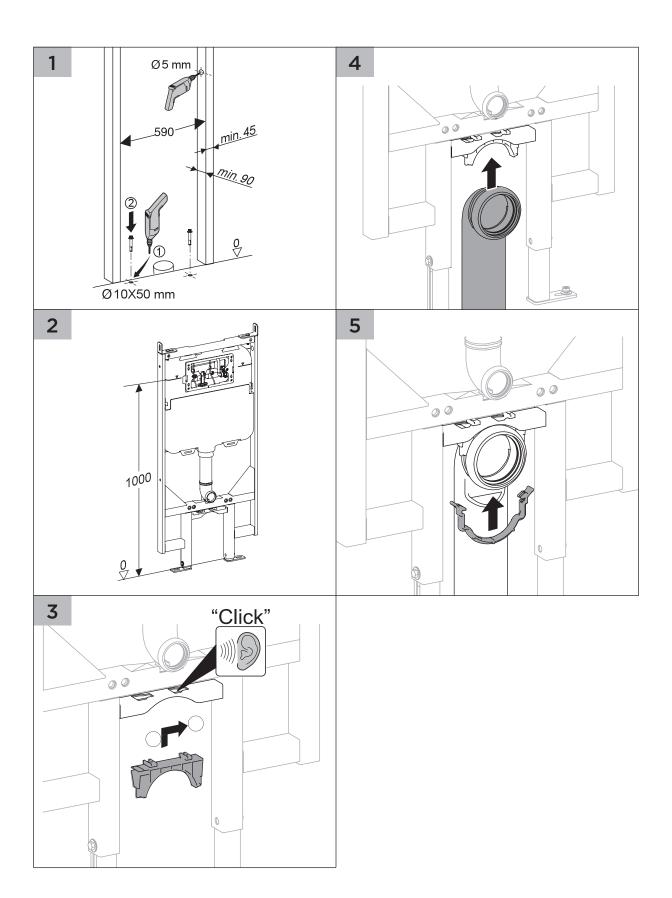

## InWall Cistern C200 with Frame

- 1 Cistern must be installed by a licensed plumber. Failure to do so may void the warranty.
- 2 Refer to pan specifications for dimensions from finished floor level (FFL) to pan inlet and outlet.
- 3 These instructions show flush plate installation for front access. To install flush plate for remote access, refer to the flush plate instructions.