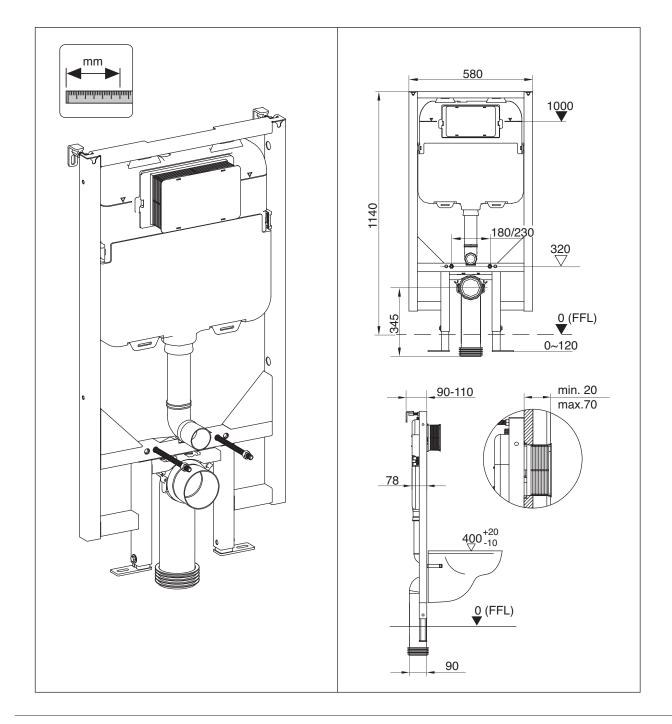

## InWall Cistern C200 with Frame

- 1 Cistern must be installed by a licensed plumber. Failure to do so may void the warranty.
- 2 Refer to pan specifications for dimensions from finished floor level (FFL) to pan inlet and outlet.
- 3 These instructions show flush plate installation for front access. To install flush plate for remote access, refer to the flush plate instructions.