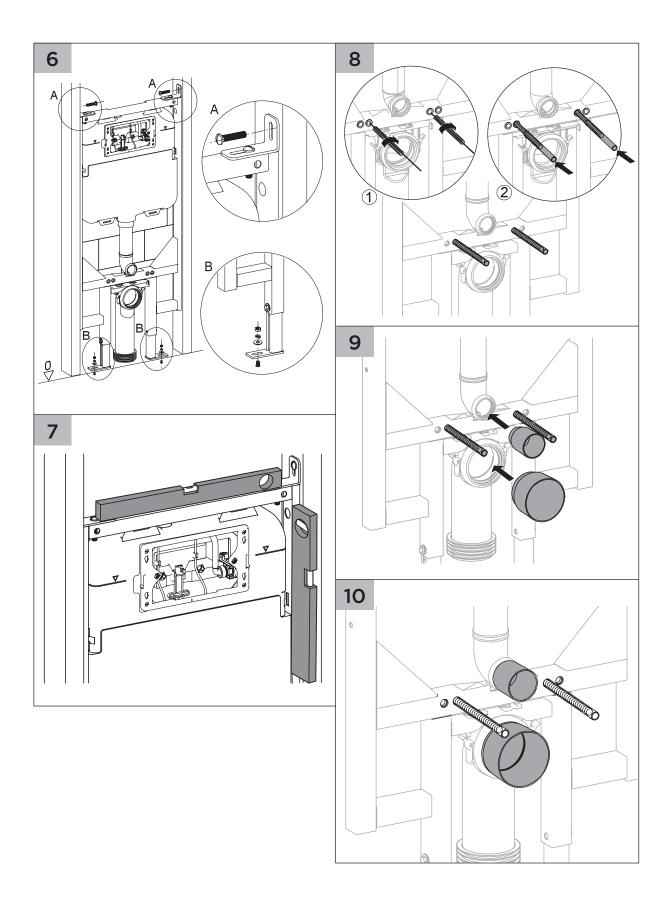

## InWall Cistern C200 with Frame

- 1 Cistern must be installed by a licensed plumber. Failure to do so may void the warranty.
- 2 Refer to pan specifications for dimensions from finished floor level (FFL) to pan inlet and outlet.
- 3 These instructions show flush plate installation for front access. To install flush plate for remote access, refer to the flush plate instructions.