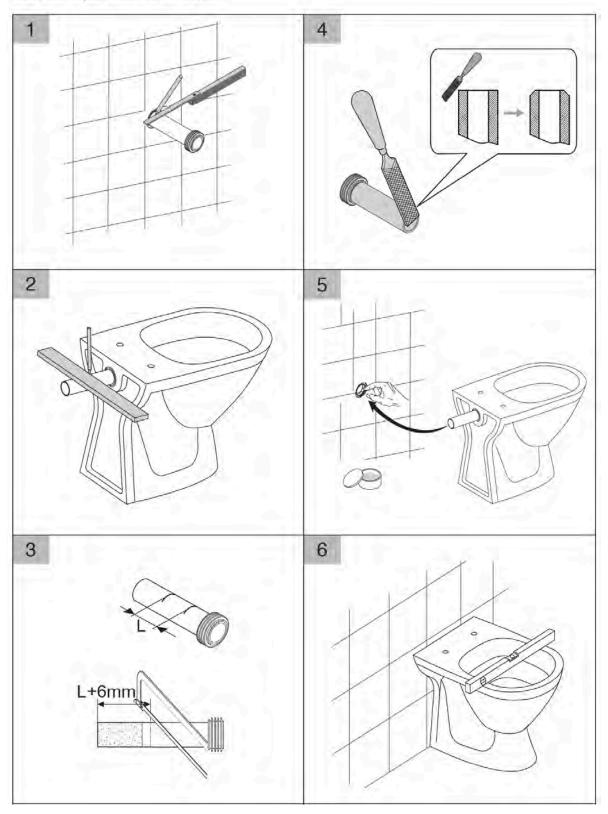

# Installation Guide

- 1 Cistern must be installed by a licensed plumber. Failure to do so may void the warranty.
- 2 Refer to pan specifications for dimensions from finished floor level (FFL) to pan inlet and outlet.
- 3 These instructions show flush plate installation for front access. To install flush plate for remote access, refer to the flush plate instructions.

### Please note

- Installation shall be in accordance with AS/NZS3500.
- All measurements are in millimetres.
- Do not use epoxy type adhesives.
- Specifications may vary without notice as part of our continuous improvement practices.
- Clean with a damp cloth. Do not use abrasive cleaners, liquids or pastes.

## Note: Refer to pan installation instructions.