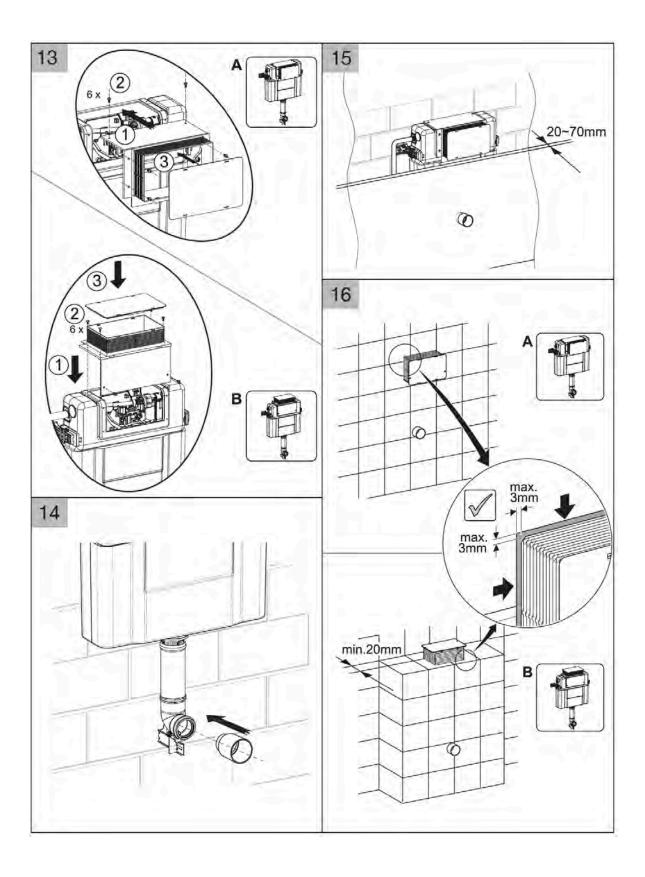

# Installation Guide

- 1 Cistern must be installed by a licensed plumber. Failure to do so may void the warranty.
- 2 Refer to pan specifications for dimensions from finished floor level (FFL) to pan inlet and outlet.
- 3 These instructions show flush plate installation for front access. To install flush plate for remote access, refer to the flush plate instructions.

### Please note

- Installation shall be in accordance with AS/NZS3500.
- All measurements are in millimetres.
- Do not use epoxy type adhesives.
- Specifications may vary without notice as part of our continuous improvement practices.
- Clean with a damp cloth. Do not use abrasive cleaners, liquids or pastes.