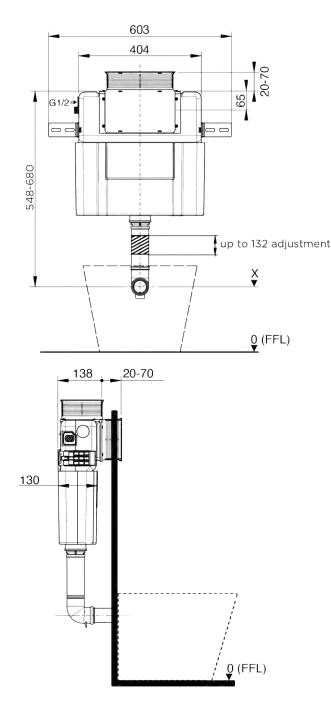

### Please note

- Installation shall be in accordance with AS/NZS3500.
- All measurements are in millimetres.
- Do not use epoxy type adhesives.
- Specifications may vary without notice as part of our continuous improvement practices.
- Clean with a damp cloth. Do not use abrasive cleaners, liquids or pastes.

## Note: Refer to pan installation instructions.