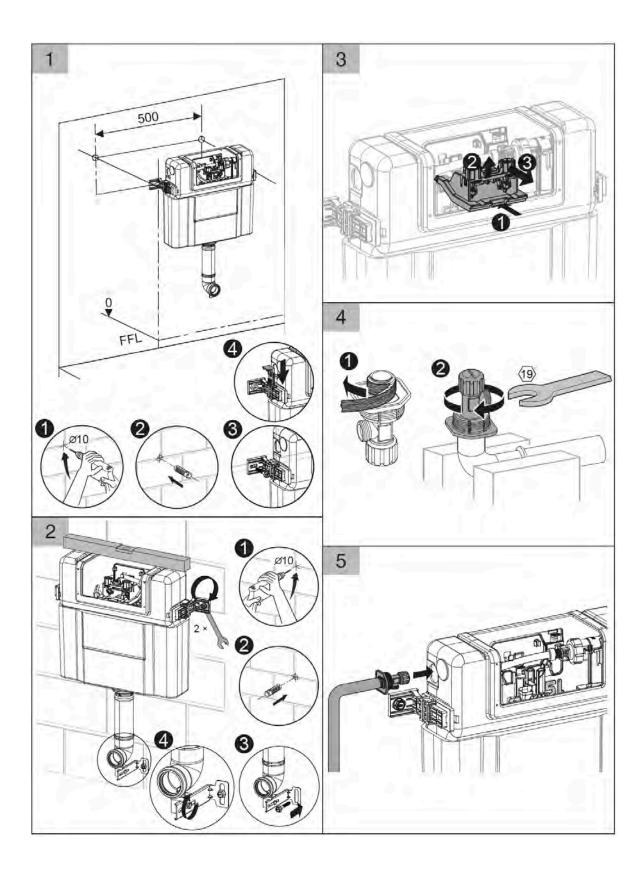

# Installation Guide

- 1 Cistern must be installed by a licensed plumber. Failure to do so may void the warranty.
- 2 Refer to pan specifications for dimensions from finished floor level (FFL) to pan inlet and outlet.
- 3 These instructions show flush plate installation for front access. To install flush plate for remote access, refer to the flush plate instructions.

## SEIMA kitchen + laundry + bathroom ware

### Please note

- Installation shall be in accordance with AS/NZS3500.
- All measurements are in millimetres.
- Do not use epoxy type adhesives.
- Specifications may vary without notice as part of our continuous improvement practices.
- Clean with a damp cloth. Do not use abrasive cleaners, liquids or pastes.