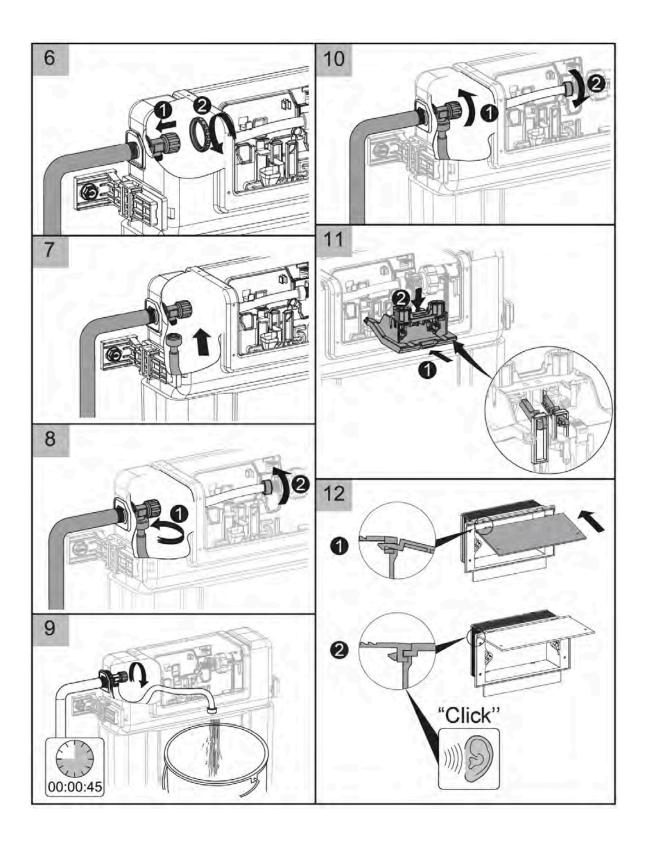

# Installation Guide

- 1 Cistern must be installed by a licensed plumber. Failure to do so may void the warranty.
- 2 Refer to pan specifications for dimensions from finished floor level (FFL) to pan inlet and outlet.
- 3 These instructions show flush plate installation for front access. To install flush plate for remote access, refer to the flush plate instructions.

## Note: Refer to pan installation instructions.