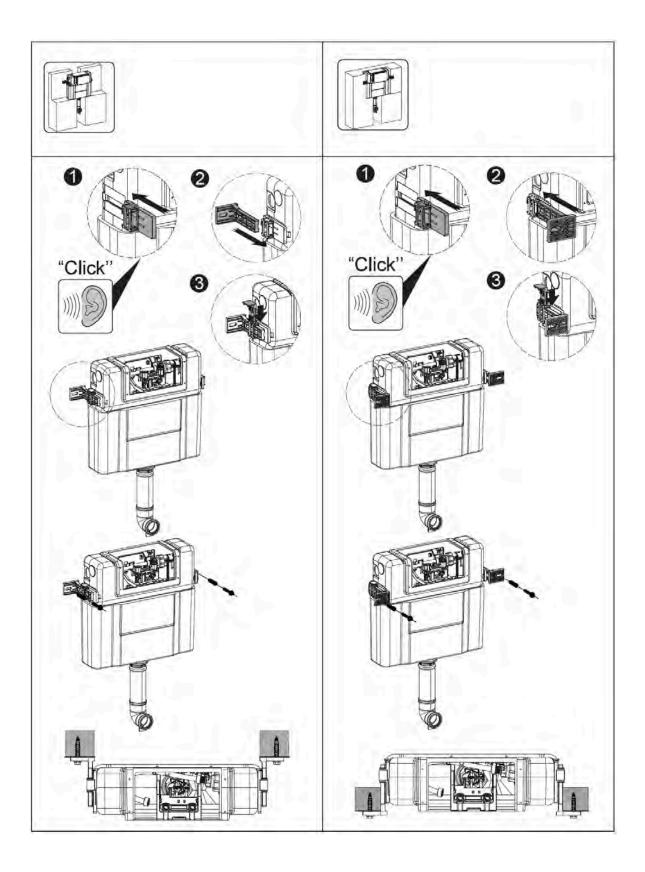

# Installation Guide

- 1 Cistern must be installed by a licensed plumber. Failure to do so may void the warranty.
- 2 Refer to pan specifications for dimensions from finished floor level (FFL) to pan inlet and outlet.
- 3 These instructions show flush plate installation for front access. To install flush plate for remote access, refer to the flush plate instructions.





## SEIMA kitchen + laundry + bathroom ware

### Please note

- Installation shall be in accordance with AS/NZS3500.
- All measurements are in millimetres.
- Do not use epoxy type adhesives.
- Specifications may vary without notice as part of our continuous improvement practices.
- Clean with a damp cloth. Do not use abrasive cleaners, liquids or pastes.

seima.com.au

### inwall-c101-in | 10-24 | v 2.0 | page 1 of 6





- Please note Installation shall be in accordance with AS/NZS3500. All measurements are in millimetres.
- Do not use epoxy type adhesives.
- Specifications may vary without notice as part of our continuous improvement practices.
  Clean with a damp cloth. Do not use abrasive cleaners, liquids or pastes.





- Please note Installation shall be in accordance with AS/NZS3500. All measurements are in millimetres.
- Do not use epoxy type adhesives.
- Specifications may vary without notice as part of our continuous improvement practices.
  Clean with a damp cloth. Do not use abrasive cleaners, liquids or pastes.





- Please note Installation shall be in accordance with AS/NZS3500. All measurements are in millimetres.
- Do not use epoxy type adhesives.
- Specifications may vary without not