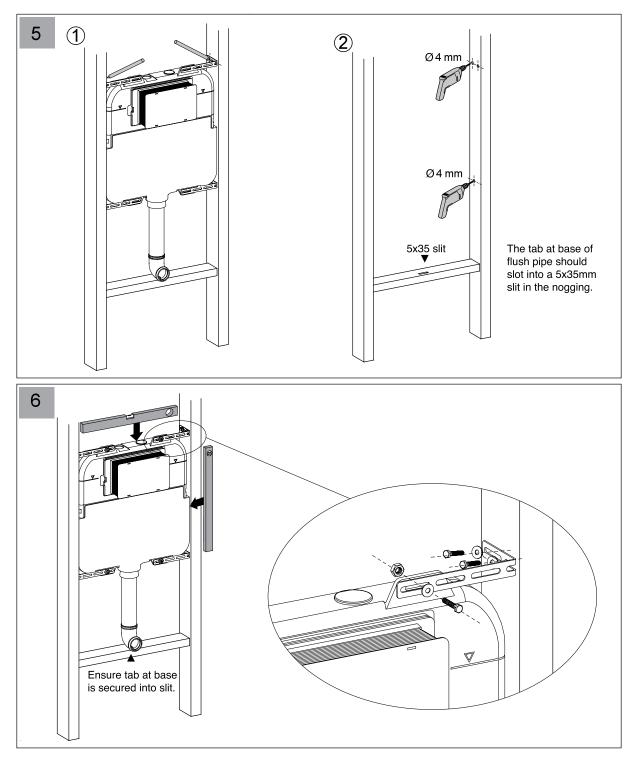

seima.com.au

Note: Ensure that the flush pipe is fixed securely to a nogging in the wall in order to avoid it dislodging from the cistern when the pan is fitted.

Note: Refer to flush plate installation instructions.