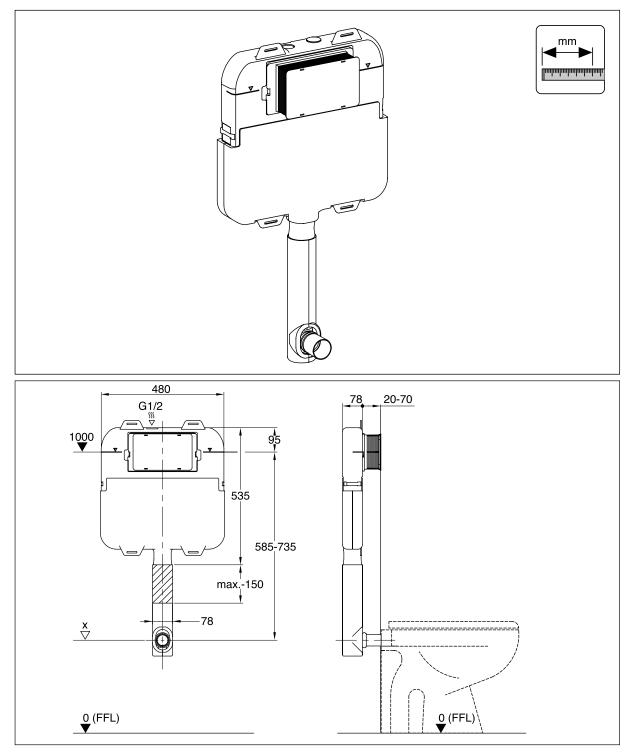

## INSTALLATION GUIDE

- 1 Cistern must be installed by a licensed plumber. Failure to do so may void the warranty.
- 2 Refer to pan specifications for dimensions from finished floor level (FFL) to pan inlet and outlet.
- 3 These instructions show flush plate installation for front access. To install flush plate for remote access, refer to the flush plate instructions.

SEIMA bathroom | kitchen | laundry

## Please note

- All measurements are in millimetres.

- Specifications may vary without notice as part of our continuous improvement practices.

- Clean with a damp cloth. Do not use abrasive cleaners, liquids or pastes.