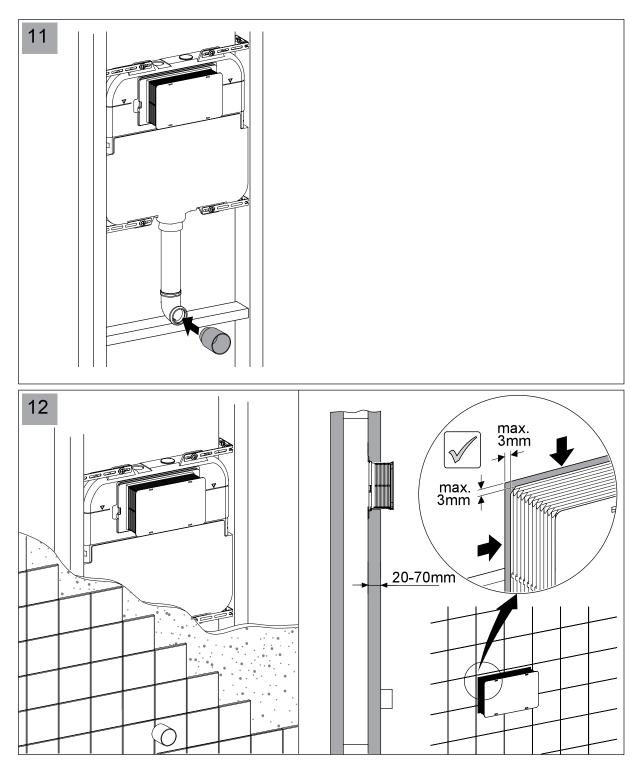

seima.com.au

Note: Ensure that the flush pipe is fixed securely to a nogging in the wall in order to avoid it dislodging from the cistern when the pan is fitted.

Note: Refer to flush plate installation instructions.