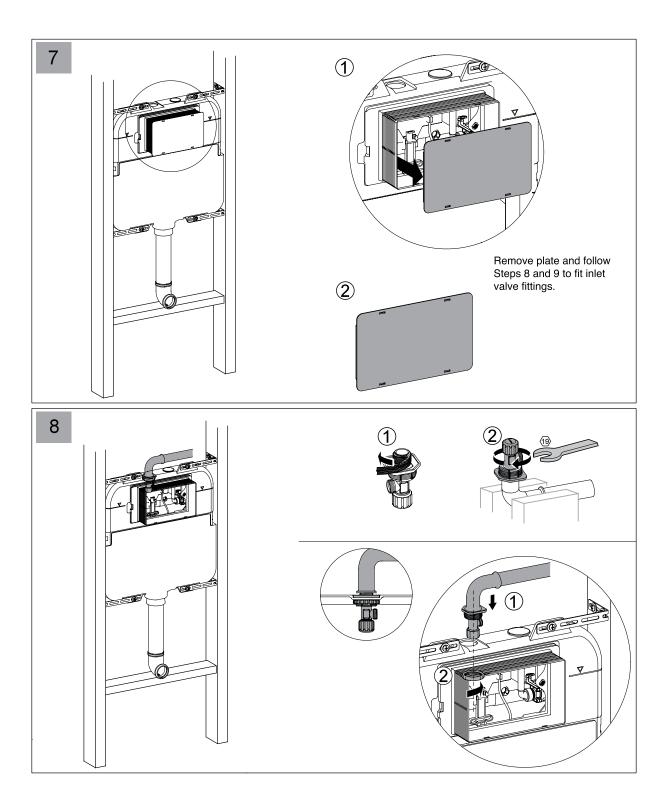

## INSTALLATION GUIDE

- 1 Cistern must be installed by a licensed plumber. Failure to do so may void the warranty.
- 2 Refer to pan specifications for dimensions from finished floor level (FFL) to pan inlet and outlet.
- 3 These instructions show flush plate installation for front access. To install flush plate for remote access, refer to the flush plate instructions.