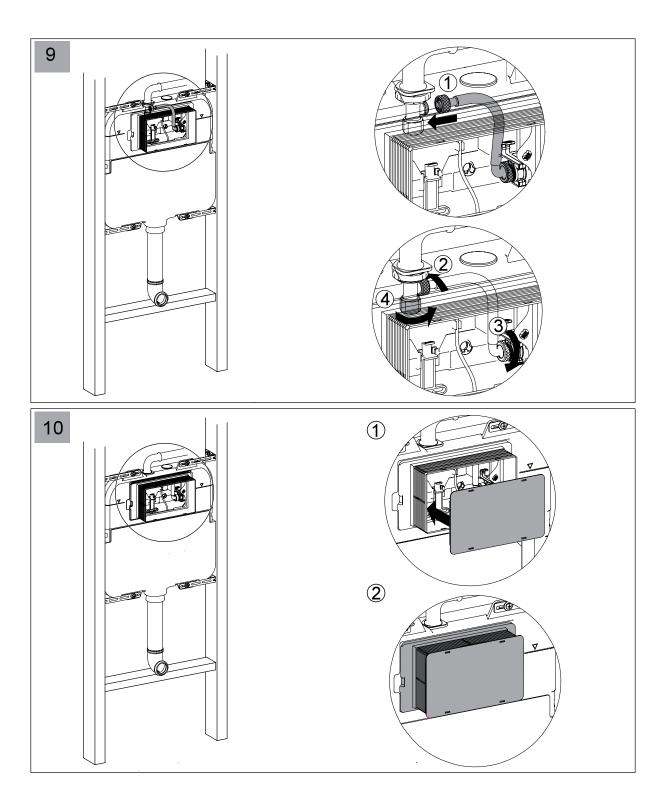

## INSTALLATION GUIDE

- 1 Cistern must be installed by a licensed plumber. Failure to do so may void the warranty.
- 2 Refer to pan specifications for dimensions from finished floor level (FFL) to pan inlet and outlet.
- 3 These instructions show flush plate installation for front access. To install flush plate for remote access, refer to the flush plate instructions.