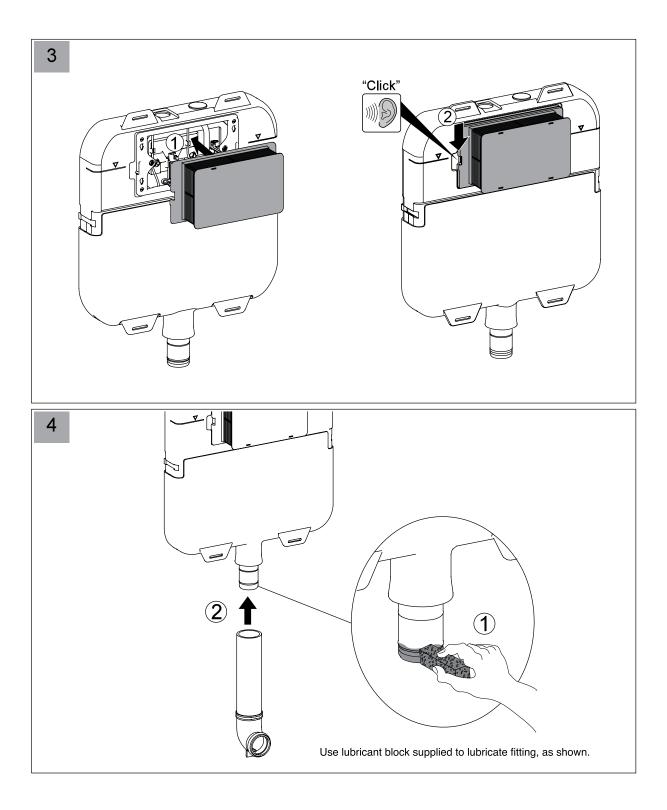

seima.com.au

Note: Ensure that the flush pipe is fixed securely to a nogging in the wall in order to avoid it dislodging from the cistern when the pan is fitted.

Note: Refer to flush plate installation instructions.