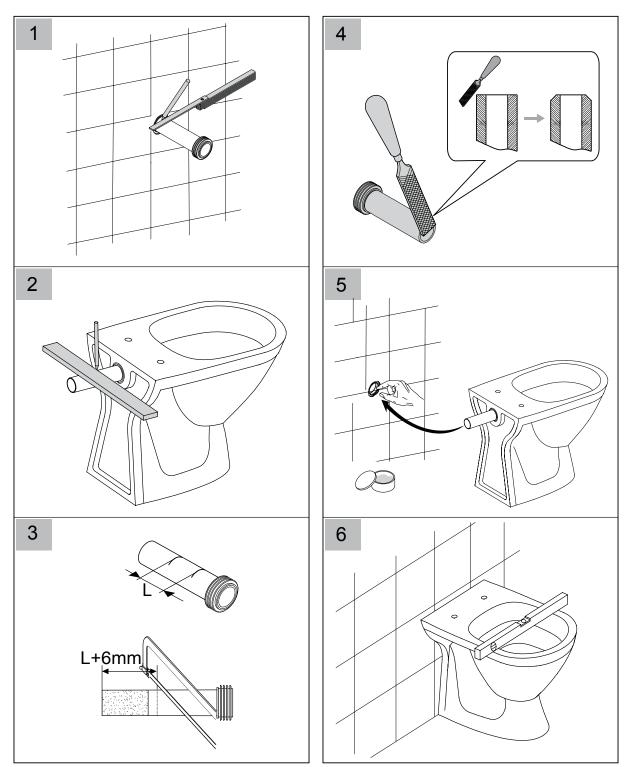

y.
- 2 Refer to pan specifications for dimensions from finished floor level (FFL) to pan inlet and outlet.
- 3 These instructions show flush plate installation for front access. To install flush plate for remote access, refer to the flush plate instructions.



SEIMA bathroom | kitchen | laundry

## Please note

- All measurements are in millimetres.

- Specifications may vary without notice as part of our continuous improvement practices.

- Clean with a damp cloth. Do not use abrasive cleaners, liquids or pastes.

seima.com.au





Note: Ensure that the flush pipe is fixed securely to a nogging in the wall in order to avoid it dislodging from the cistern when the pan is fitted.









Note: Refer to flush plate installation instructions.

Note: Refer to pan installation instructions.