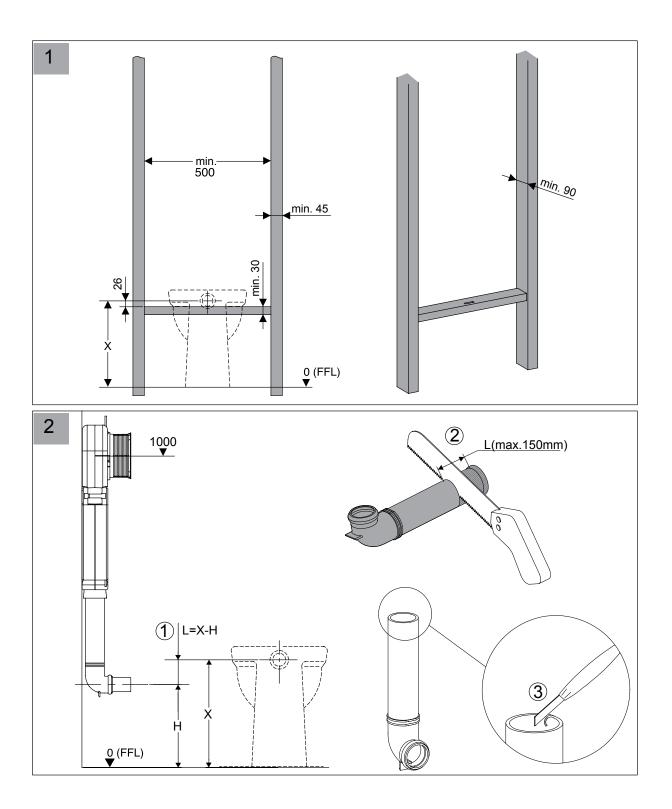

seima.com.au

Note: Ensure that the flush pipe is fixed securely to a nogging in the wall in order to avoid it dislodging from the cistern when the pan is fitted.

Note: Refer to flush plate installation instructions.

Note: Refer to pan installation instructions.