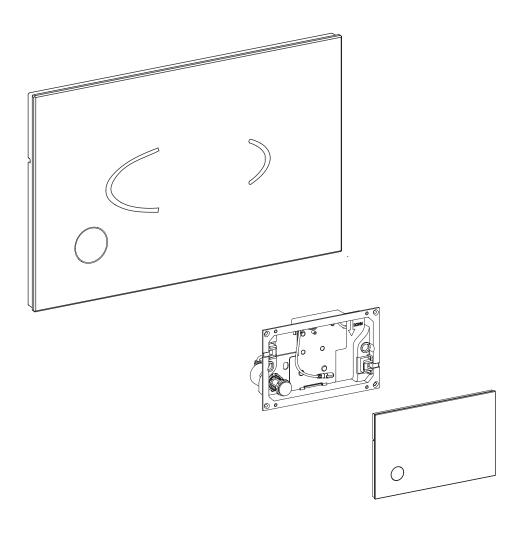

# Touch-free sensor flush buttons with manual override for in-wall toilet system

- Electronic touch-free sensor buttons
- Manual override button in bottom left of flush plate
- Pneumatic push button system
- Easy to install and service

## **Product details**

MATERIALS Black glass.

DIMENSIONS 238W x 154H x 11D mm.

INSTALLATION Refer to installation instructions for details of how the sensor

button operates.

kitchen + laundry + bathroom ware