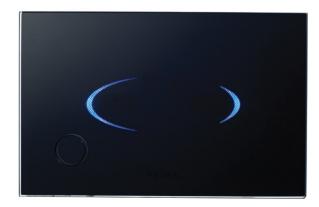

# Touch-free sensor flush buttons with manual override for in-wall toilet system

- Electronic touch-free sensor buttons
- Manual override button in bottom left of flush plate
- Pneumatic push button system
- Easy to install and service

### Order codes

191805 Flush plate 600 Black glass Old code: STO-B600-B

## **Product details**

MATERIALS Black glass.

DIMENSIONS 238W x 154H x 11D mm.

INSTALLATION Refer to installation instructions for details of how the sensor

button operates.

kitchen + laundry + bathroom ware