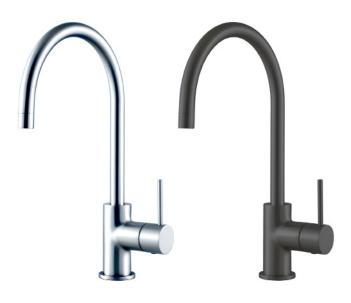

## Swivel sink mixer

Elegant gooseneck sink mixer with a fine pin lever handle.

- Gooseneck design, swivel arm
- \_ Fine pin lever
- Premium quality

## Order codes

| 191144 | Fiori sink mixer, Chrome           |
|--------|------------------------------------|
| 191188 | Fiori sink mixer, Black silk matte |

## **Product details**

| WELS      | 4 star rating, 7.5L/min (T25654)    |
|-----------|-------------------------------------|
| HANDLE    | Lever handle                        |
| TAPHOLE   | 35 mm                               |
| CARTRIDGE | Ceramic cartridge                   |
| MATERIAL  | Solid brass construction            |
| COLOUR    | Chrome finish or matte black finish |
| OTHER     | Hot and cold indicators             |
|           |                                     |