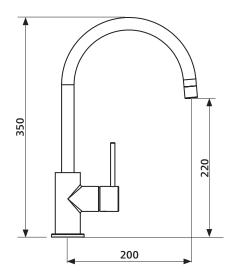

SEIMA kitchen + laundry + bathroom ware

- Please note All measurements are in millimetres. Fixing: Use silicone sealant. Do not use epoxy type adhesives.
- Use the actual product to verify installation details.
- Specifications may vary without notice as part of our continuous improvement practices.
- Clean with a damp cloth. Do not use abrasive cleaners, liquids or pastes.