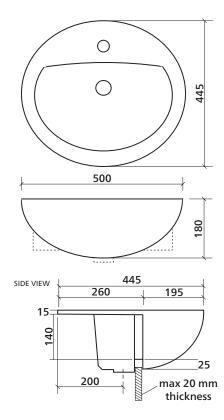

# **Product details**

| TADUOLE  | 1 or 3 tapholes.                                         |
|----------|----------------------------------------------------------|
| TAPHOLE  |                                                          |
| WASTE    | Suits standard 32 mm waste with overflow (not supplied). |
| CAPACITY | 7 litres.                                                |
| OVERFLOW | Standard with overflow.                                  |
| MATERIAL | White vitreous china.                                    |
| FIXING   | Always use the actual basin to verify cutout.            |
|          | Use silicone sealant. Do not use epoxy type adhesives.   |

basin waste

SEIMA kitchen + laundry + bathroom ware

Chios 205

Basin has integrated

overflow.

#### Please note

- All measurements are in millimetres.
- Dimensions are nominal and subject to normal ceramic manufacturing variations of ±5mm.
- Wastes, taps and bottle traps shown in images are not included unless specified.
- Fixing: Use silicone sealant. Do not use epoxy type adhesives.
- Always use the actual basin to verify cutout.
- Specifications may vary without notice as part of our continuous improvement practices.
- Clean with a damp cloth. Do not use abrasive cleaners, liquids or pastes.