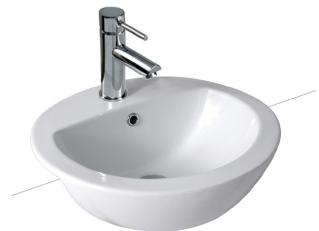

#### Semi-recessed basin, oval

This classic semi-recessed basin has generous capacity and is ideal for narrow benchtops. The elegant design will complement a wide range of bathroom styles.