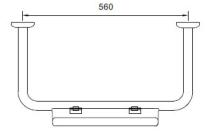

## Backrest to suit Care toilet suites

 Order code

 191971
 Backrest to suit Care toilets, stainless steel

 Product details

FRAME 304 grade stainless steel, 1.0 mm thick.