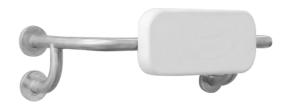

## Backrest to suit Care toilet suites

 Order code

 191971
 Backrest to suit Care toilets, stainless steel

 Product details

FRAME 304 grade stainless steel, 1.0 mm thick.