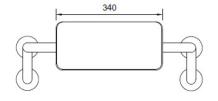

## Backrest to suit Care toilet suites

 Order code

 191971
 Backrest to suit Care toilets, stainless steel

 Product details

FRAME 304 grade stainless steel, 1.0 mm thick.