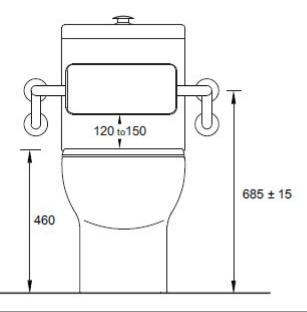

## Backrest to suit Care toilet suites

 Order code

 191971
 Backrest to suit Care toilets, stainless steel

 Product details

FRAME 304 grade stainless steel, 1.0 mm thick.