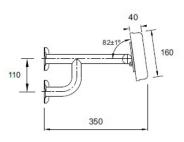

## Backrest to suit Care toilet suites

 Order code

 191971
 Backrest to suit Care toilets, stainless steel

 Product details

FRAME 304 grade stainless steel, 1.0 mm thick.