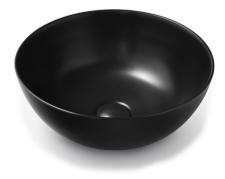

# Arko 360

**Collection: Elevate** Former name: Ipsos

White Silk Matte

Black Silk Matte

Above counter basin, round bowl, silk matte finish

This beautifully proportioned bowl has a luxurious silk matte finish.

Black Silk Matte