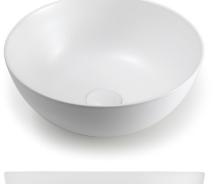

# Arko 360

**Collection: Elevate** Former name: Ipsos

White Silk Matte

Black Silk Matte

Above counter basin, round bowl, silk matte finish

This beautifully proportioned bowl has a luxurious silk matte finish.

- Smooth silk matte finish
- -Suits compact spaces - 355 mm diameter \_ Generous capacity