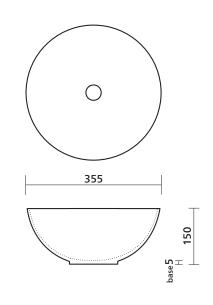

# Arko 360

**Collection: Elevate** Former name: Ipsos

White Silk Matte

Black Silk Matte

Above counter basin, round bowl, silk matte finish

This beautifully proportioned bowl has a luxurious silk matte finish.

- Smooth silk matte finish
- -Suits compact spaces - 355 mm diameter \_ Generous capacity