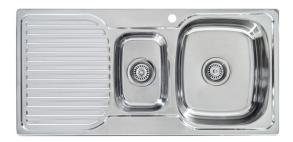

# Acero 980

Collection: Foundation

## Classic styling with a contemporary feel

Timeless classics that are equally at home in a modern or traditional kitchen. The classic styling has a contemporary feel, featuring square corners, stainless steel designer basket wastes and a silk finish.

- Contemporary classic lines and silk finish
- 0.8 mm thick premium 304 grade stainless steel
- Large capacity bowls
- Easy to clean
- Sound deadening
- Designer basket wastes