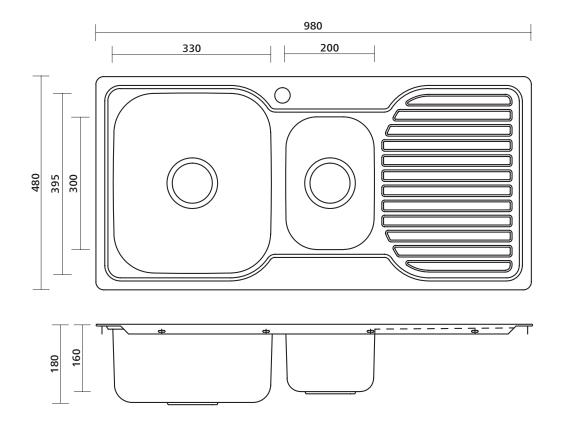

## Product details

SUMMARY  $1 + \frac{1}{2}$  bowl, one drainer on right or left

WASTE Includes basket waste

OVERFLOW Optional overflow kit available

BOWL SIZE Standard bowl: 330 x 395 mm, 180 mm deep

Half bowl: 200 x 300 mm, 160 mm deep