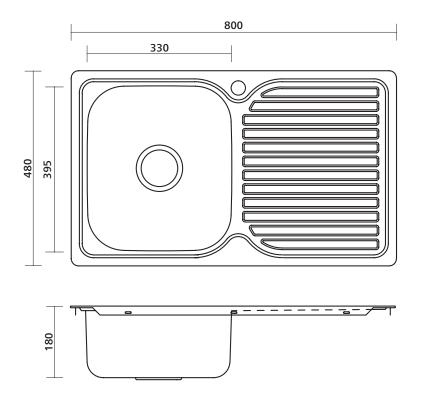

# **Product details**

One bowl, one drainer on right or left SUMMARY

WASTE Includes basket waste

OVERFLOW Optional overflow kit available BOWL SIZE 330 x 395 mm, 180 mm deep ACCESSORIES Accessories available.

- All measurements are in millimetres.
  Always use the actual product to verify cutout.
- Use silicone sealant. Do not use epoxy type adhesives.
- Specifications may vary without notice as part of our continuous improvement practices.