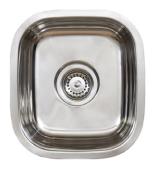

## Acero undermount, can be above mounted Classic styling with a contemporary feel

Timeless classics that are equally at home in a modern or traditional kitchen. The classic styling has a contemporary feel, featuring a stainless steel designer basket wastes and a silk finish.

- \_
- Contemporary classic lines 0.8 mm thick premium 304 grade stainless steel Easy to clean Sound deadening Designer basket wastes \_
- \_
- \_ \_