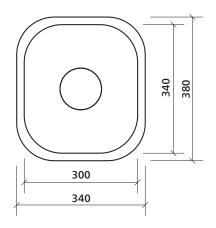

### **Product details**

| SUMMARY   | Single bowl, standard size, undermount      |
|-----------|---------------------------------------------|
| WASTE     | Includes basket waste                       |
| OVERFLOW  | Optional overflow kit available             |
| BOWL SIZE | 300 x 340 mm, 170 mm deep<br>Surround 20 mm |

170 mm deep

**SEIMA** kitchen + laundry + bathroom ware