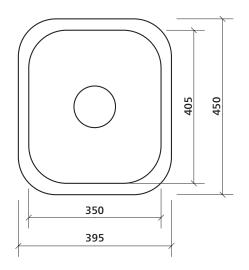

## **Product details**

| SUMMARY   | Single bowl, standard size, undermount |
|-----------|----------------------------------------|
| WASTE     | Includes basket waste                  |
| OVERFLOW  | Optional overflow kit available        |
| BOWL SIZE | 350 x 405 mm, 190 mm deep              |
|           |                                        |

190 mm deep

SEIMA kitchen + laundry + bathroom ware