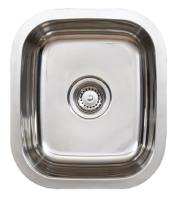

### Acero undermount, can be above mounted Classic styling with a contemporary feel

Timeless classics that are equally at home in a modern or traditional kitchen. The classic styling has a contemporary feel, featuring a stainless steel designer basket wastes and a silk finish.

- \_
- Contemporary classic lines 0.8 mm thick premium 304 grade stainless steel Easy to clean Sound deadening Designer basket wastes \_
- \_ \_
- \_