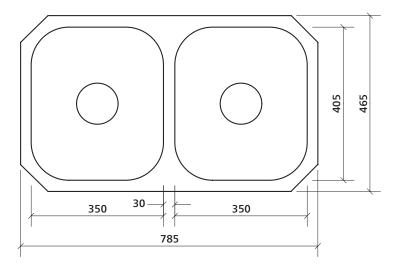

OVERFLOW Optional overflow kit available

Each bowl 350 x 405 mm, 200 mm deep BOWL SIZE

Surround 27.5/30 mm, between bowls 30 mm

200 mm deep

- All measurements are in millimetres.
  Always use the actual product to verify cutout.
- Use silicone sealant. Do not use epoxy type adhesives.
- Specifications may vary without notice as part of our continuous improvement practices.