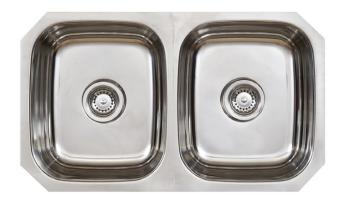

# Acero undermount Classic styling with a contemporary feel

Timeless classics that are equally at home in a modern or traditional kitchen. The classic styling has a contemporary feel, featuring a stainless steel designer basket wastes and a silk finish.

# **Product details**

SUMMARY Two bowls, undermount

FINISH Please note: The bowls have a polished finish. The flat upper

surface (including the bridge between the bowls) has a satin

WASTE Includes basket waste