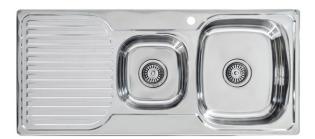

# Acero 1080

Collection: Foundation

### Classic styling with a contemporary feel

Timeless classics that are equally at home in a modern or traditional kitchen. The classic styling has a contemporary feel, featuring square corners, stainless steel designer basket wastes and a silk finish.

- Contemporary classic lines and silk finish
- 0.8 mm thick premium 304 grade stainless steel
- Large capacity bowls
- Easy to clean
- Sound deadening
- Designer basket wastes