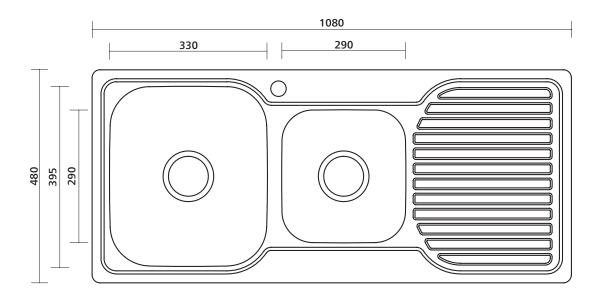

## Product details

SUMMARY  $1 + \frac{3}{4}$  bowl, one drainer on right or left

WASTE Includes basket waste

OVERFLOW Optional overflow kit available

BOWL SIZE Standard bowl: 330 x 395 mm, 180 mm deep

0.75 bowl: 290 x 290 mm, 160 mm deep