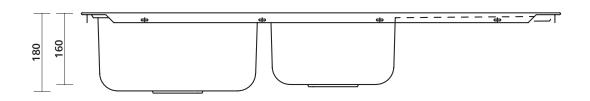

## Product details

SUMMARY  $1 + \frac{3}{4}$  bowl, one drainer on right or left

WASTE Includes basket waste

OVERFLOW Optional overflow kit available

BOWL SIZE Standard bowl: 330 x 395 mm, 180 mm deep

0.75 bowl: 290 x 290 mm, 160 mm deep