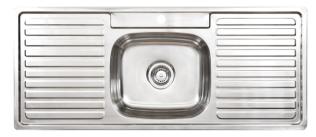

## Classic styling with a contemporary feel

Timeless classics that are equally at home in a modern or traditional kitchen. The classic styling has a contemporary feel, featuring square corners, stainless steel designer basket wastes and a silk finish.

\_ Contemporary classic lines and silk finish

- 0.8 mm thick premium 304 grade stainless steel
   Large capacity bowls
- Large capacity bowls
- \_ Easy to clean
- \_ Sound deadening
- \_ Designer basket wastes

## **Product details**

| 1 | SUMMARY     | One bowl, two drainers                 |
|---|-------------|----------------------------------------|
| , | WASTE       | Includes basket waste                  |
| , | OVERFLOW    | Optional overflow kit available        |
|   | BOWL SIZE   | 410 x 350 mm, 180 mm deep              |
|   | ACCESSORIES | A variety of accessories is available. |