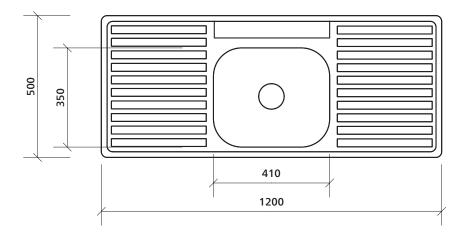

## **Product details**

| 1 | SUMMARY     | One bowl, two drainers                 |
|---|-------------|----------------------------------------|
| , | WASTE       | Includes basket waste                  |
| , | OVERFLOW    | Optional overflow kit available        |
|   | BOWL SIZE   | 410 x 350 mm, 180 mm deep              |
|   | ACCESSORIES | A variety of accessories is available. |