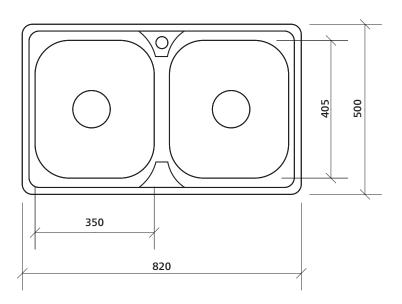

#### **Product details**

SUMMARY Two bowls

WASTE Includes basket waste

OVERFLOW Optional overflow kit available

Each bowl 350 x 405 mm, 180 mm deep BOWL SIZE

ACCESSORIES Accessories available.

180 mm deep

- All measurements are in millimetres.
  Always use the actual product to verify cutout.
- Use silicone sealant. Do not use epoxy type adhesives.
- Specifications may vary without notice as part of our continuous improvement practices.