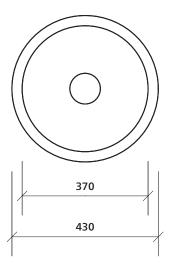

### **Product details**

SUMMARY One bowl

WASTE Includes basket waste OVERFLOW Optional overflow kit available BOWL SIZE Ø430 mm, 180 mm deep ACCESSORIES Accessories available

180 mm deep

- All measurements are in millimetres.Always use the actual product to verify cutout.
- Use silicone sealant. Do not use epoxy type adhesives.
- Specifications may vary without notice as part of our continuous improvement practices.