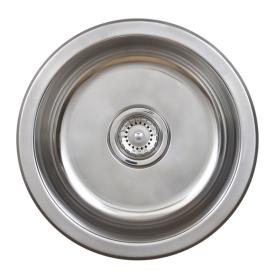

## Classic styling with a contemporary feel

Timeless classics that are equally at home in a modern or traditional kitchen. The classic styling has a contemporary feel, featuring square corners, stainless steel designer basket wastes and a silk finish.

- Contemporary classic lines and silk finish
- 0.8 mm thick premium 304 grade stainless steel
- Large capacity bowls
- Easy to clean
- Sound deadening
- Designer basket wastes

### **Product details**

SUMMARY One bowl

WASTE Includes basket waste OVERFLOW Optional overflow kit available BOWL SIZE Ø430 mm, 180 mm deep ACCESSORIES Accessories available

180 mm deep

- All measurements are in millimetres.Always use the actual product to verify cutout.
- Use silicone sealant. Do not use epoxy type adhesives.
- Specifications may vary without notice as part of our continuous improvement practices.