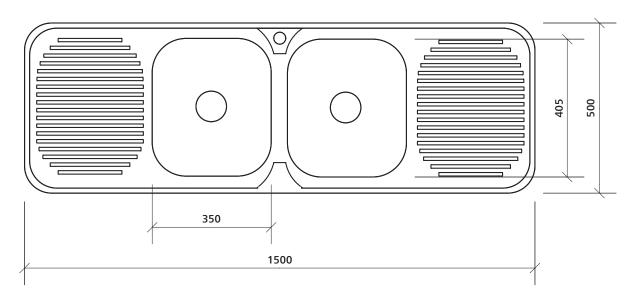

### **Product details**

SUMMARY Two bowls and two drainers WASTE Includes basket waste

OVERFLOW Optional overflow kit available BOWL SIZE Each bowl 350 x 405 mm, 180 mm deep ACCESSORIES A variety of accessories is available.

180 mm deep

- All measurements are in millimetres.
  Always use the actual product to verify cutout.
- Use silicone sealant. Do not use epoxy type adhesives.
- Specifications may vary without notice as part of our continuous improvement practices.